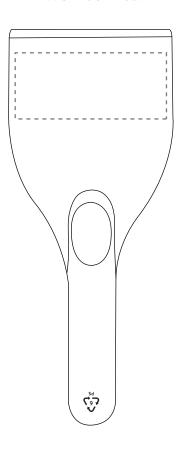

## ARTWORK SCALE 50%

Product Image for visualisation - colours may vary

ARTWORK SCALE 100% Max print area: 80mm x 35mm

The dashed line is to demonstrate print area and will not appear on your printed item